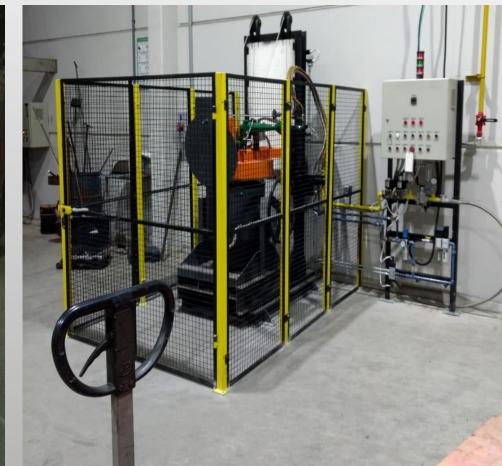

olding capacity: up to 2.000kg





### DJ HOLDING FURNACE – DJ FIO BP

Main function: aluminum holding, considering electrical resistance heating and crucible-free. Ideal to operate along with a robot arm to a die-casting machine or a mold.

- Aluminum holding capacity: up to 2000kg







#### **DJ LOW PRESSURE FURNACE – DJ BP**

Main function: hold and pressure molten aluminum trough an intake port into the die chamber, usually a permanent mold.

- Aluminum holding capacity: up to 1.000kg





# **DJ CRUCIBLE FURNACE – DJ FEAL**

Main function: aluminum melting and holding, considering electrical resistance or gas heating.

- Aluminum melting and holding capacity: up to 2000kg





**DJ OTHER EQUIPMENT:** 

# **DEGASSING TREATMENT**



#### **TRANSPORT LADLES**



LADLE HEATING SYSTEM





## **DJ HEAT TREATMENT FURNACES**

Great variety of equipment in the heat treatment industry.









**Our Main Customers**