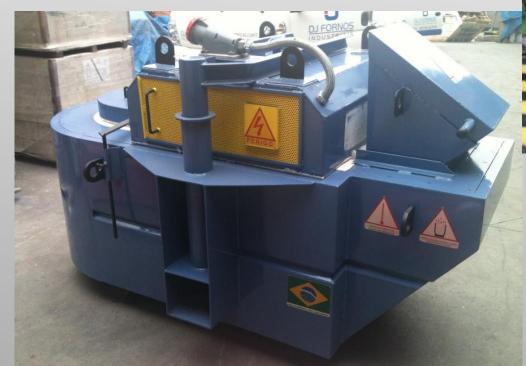

### DJ HOLDING FURNACE – DJ FIO BP

Main function: aluminum holding, considering electrical resistance heating and crucible-free. Ideal to operate along with a robot arm to a die-casting machine or a mold.

- Aluminum holding capacity: up to 2000kg