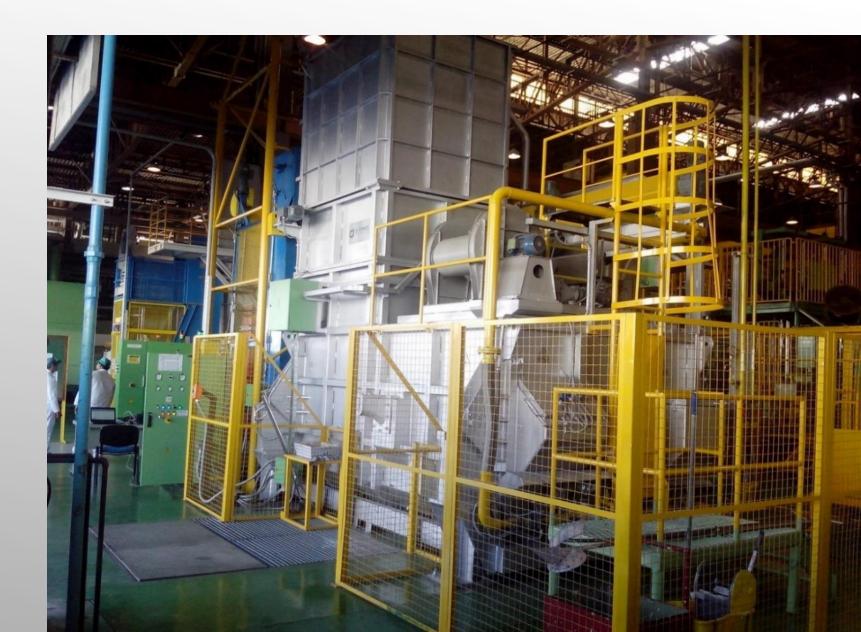

#### **DJ MELTING TOWER**

- Main function: aluminum melting and holding.
- Most efficient high capacity melting furnace model on the market.
- Aluminum melting capacity: up to 4.000kg/h
- Aluminum holding capacity: up to 8.000kg