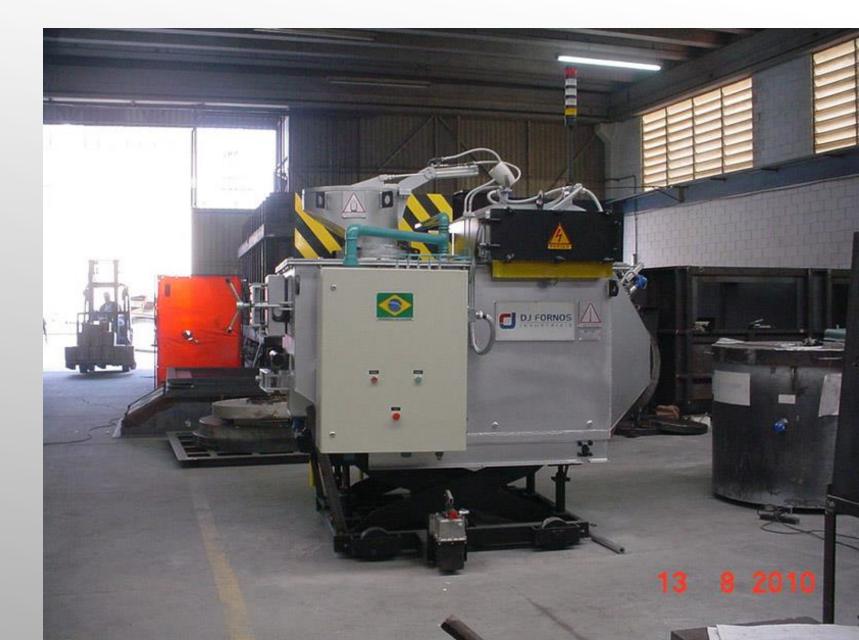

### **DJ DOSING FURNACE – DJ DOSAMATIC**

Main function: hold and transport liquid aluminum to a die-casting machine or a mold completely automatically and free of contaminations.

- Aluminum holding capacity: up to 2.000kg