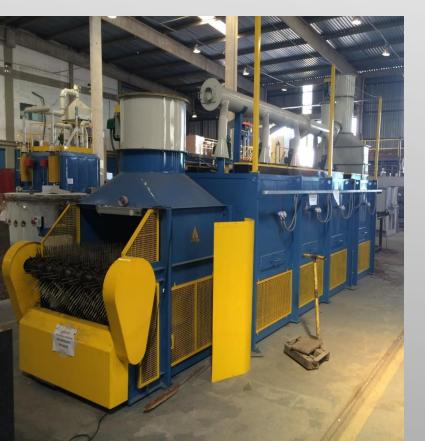

ding, considering electrical resistance heating and crucible-free. Ideal to operate along with a robot arm to a die-casting machine or a mold.

- Aluminum holding capacity: up to 2000kg







#### **DJ LOW PRESSURE FURNACE – DJ BP**

Main function: hold and pressure molten aluminum trough an intake port into the die chamber, usually a permanent mold.

- Aluminum holding capacity: up to 1.000kg





# **DJ CRUCIBLE FURNACE – DJ FEAL**

Main function: aluminum melting and holding, considering electrical resistance or gas heating.

- Aluminum melting and holding capacity: up to 2000kg





**DJ OTHER EQUIPMENT:** 

# **DEGASSING TREATMENT**



#### **TRANSPORT LADLES**



LADLE HEATING SYSTEM





## **DJ HEAT TREATMENT FURNACES**

Great variety of equipment in the heat treatment industry.









**Our Main Customers**