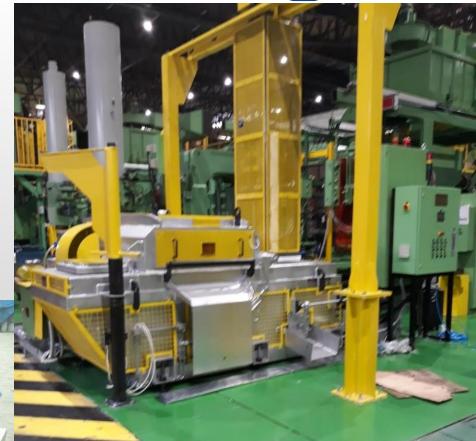

# **DJ CRUCIBLE FURNACE – DJ FEAL**

Main function: aluminum melting and holding, considering electrical resistance or gas heating.

- Aluminum melting and holding capacity: up to 2000kg

**DJ OTHER EQUIPMENT:** 