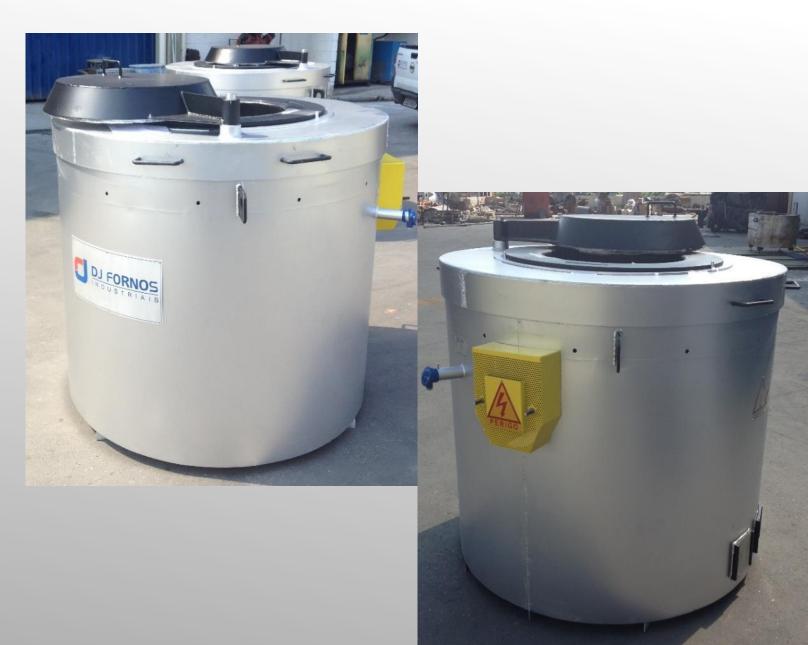

# **DJ CRUCIBLE FURNACE – DJ FEAL**

Main function: aluminum melting and holding, considering electrical resistance or gas heating.

- Aluminum melting and holding capacity: up to 2000kg

**DJ OTHER EQUIPMENT:** 