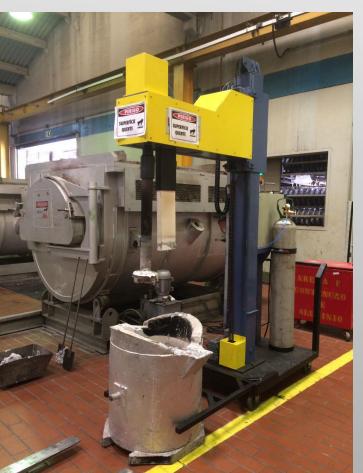

tomatically and free of contaminations.

- Aluminum holding capacity: up to 2.000kg





### DJ HOLDING FURNACE – DJ FIO BP

Main function: aluminum holding, considering electrical resistance heating and crucible-free. Ideal to operate along with a robot arm to a die-casting machine or a mold.

- Aluminum holding capacity: up to 2000kg







#### **DJ LOW PRESSURE FURNACE – DJ BP**

Main function: hold and pressure molten aluminum trough an intake port into the die chamber, usually a permanent mold.

- Aluminum holding capacity: up to 1.000kg





# **DJ CRUCIBLE FURNACE – DJ FEAL**

Main function: aluminum melting and holding, considering electrical resistance or gas heating.

- Aluminum melting and holding capacity: up to 2000kg





**DJ OTHER EQUIPMENT:** 

# **DEGASSING TREATMENT**



#### **TRANSPORT LADLES**



LADLE HEATING SYSTEM





## **DJ HEAT TREATMENT FURNACES**

Great variety of equipment in the heat treatment industry.









**Our Main Customers**