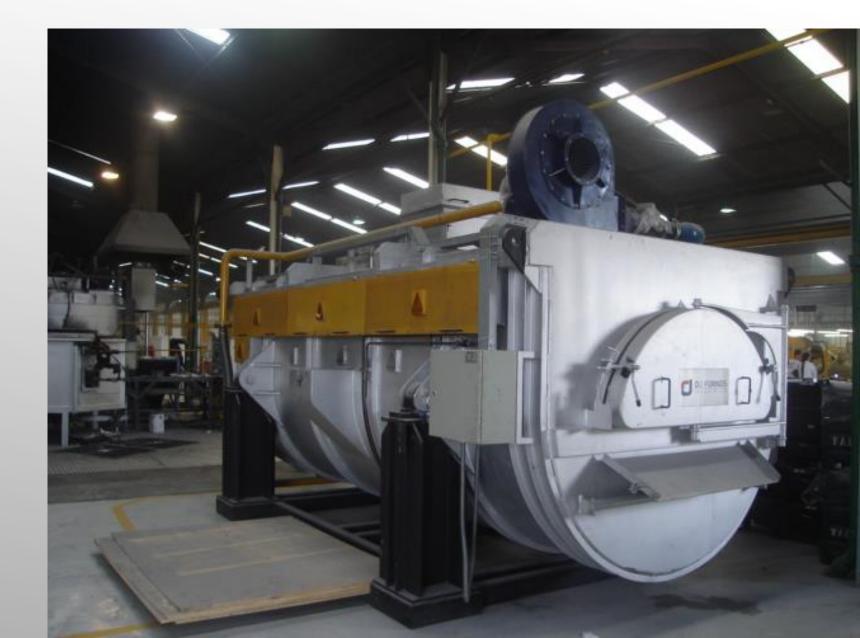

# **DJ REVERBATORY FURNACE**

- Main function: aluminum melting and holding
- Aluminum melting and holding capacity: up to 45.000kg