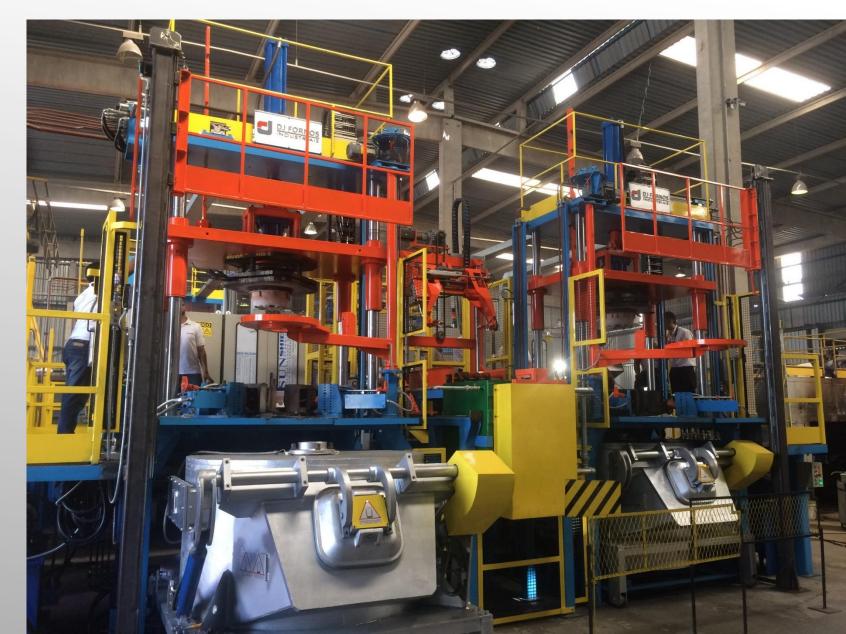

#### **DJ MELTING TOWER**

- Main function: aluminum melting and holding.
- Most efficient high capacity melting furnace model on the market.
- Aluminum melting capacity: up to 4.000kg/h
- Aluminum holding capacity: up to 8.000kg