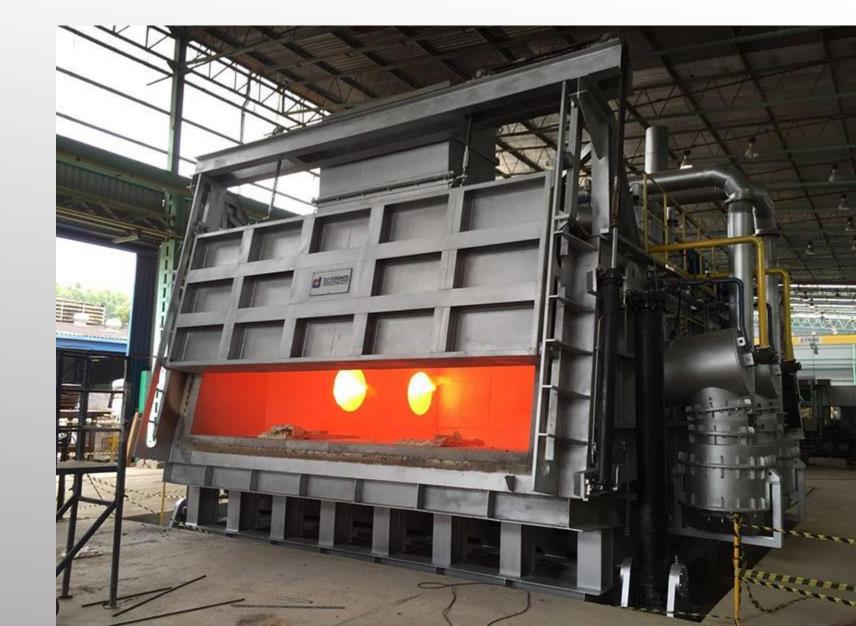

# **DJ REVERBATORY FURNACE**

- Main function: aluminum melting and holding
- Aluminum melting and holding capacity: up to 45.000kg